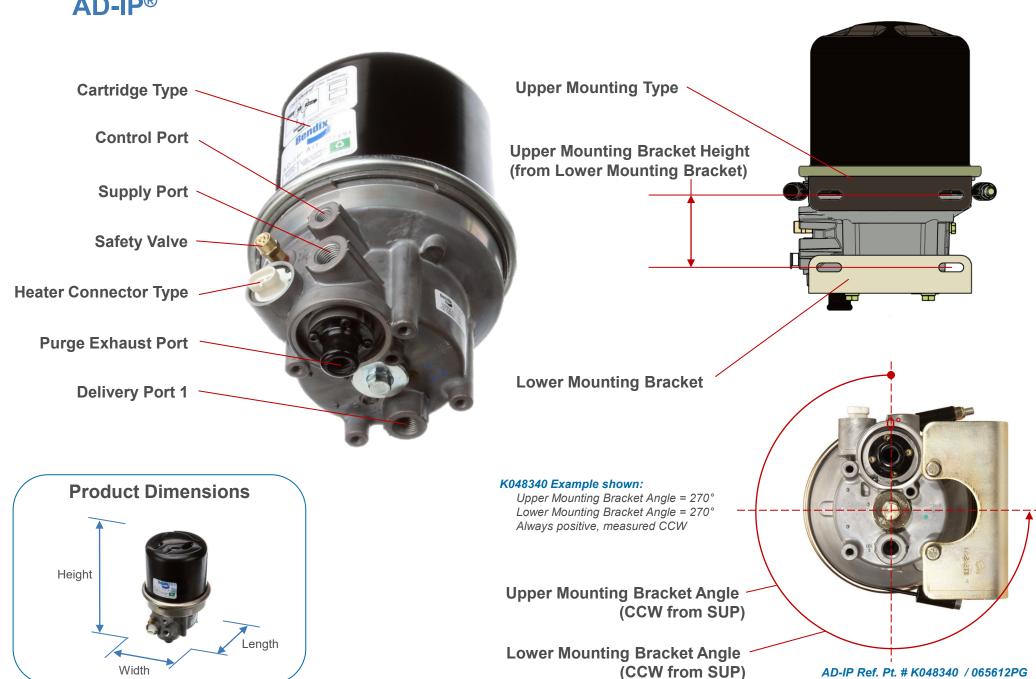

#### 065225 Example shown:

Upper Mounting Bracket Angle = 270° Lower Mounting Bracket Angle = 270° Always positive, measured CCW

Upper Mounting Bracket Angle (CCW from SUP)

Lower Mounting Bracket Angle (CCW from SUP)

# Product Dimensions