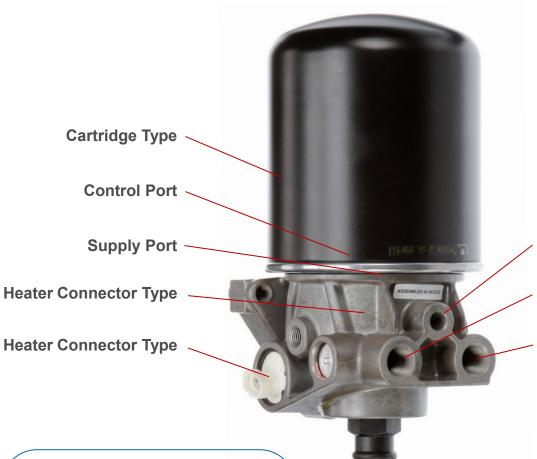

## Bendix® AD-9®, AD-9si®, AD-IP®, AD-RP™, AD-SP® Air Dryers

Always positive, measured CW

AD-9si Ref. Pt. #K092871

**Cartridge Type** 

**Clamp Band** 

**Control Port** 

**Extended Purge Port** 

**Heater Connector Type** 

**Supply Port** 

Clamp Band Angle (CW from SUP)

\*\*Clamp Band Angle shown: Clamp Band Angle = 335°

Mounting

Safety Valve

**Purge Exhaust Port** 

**Governor (Integral)** 

**Delivery Port 1** 