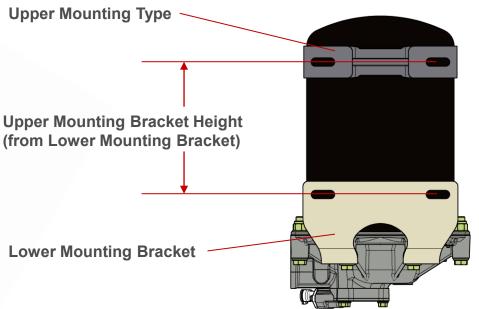

## Bendix® AD-9®, AD-9si®, AD-IP®, AD-RP™, AD-SP® Air Dryers







# Height Length

#### 065225 Example shown:

Upper Mounting Bracket Angle = 270° Lower Mounting Bracket Angle = 270° Always positive, measured CCW

Upper Mounting Bracket Angle (CCW from SUP)

Lower Mounting Bracket Angle (CCW from SUP)



## Bendix® AD-9®, AD-9si®, AD-IP®, AD-RP™, AD-SP® Air Dryers



Always positive, measured CW

AD-9si Ref. Pt. #K092871



**Cartridge Type** 

**Clamp Band** 

**Control Port** 

**Extended Purge Port** 

**Heater Connector Type** 

**Supply Port** 



Clamp Band Angle (CW from SUP)

\*\*Clamp Band Angle shown: Clamp Band Angle = 335°

Mounting

Safety Valve

**Purge Exhaust Port** 

**Governor (Integral)** 

**Delivery Port 1** 

**Delivery Port 2** 

Mounting

# Product Dimensions



## Bendix® AD-9®, AD-9si®, AD-IP®, AD-RP™, AD-SP® Air Dryers