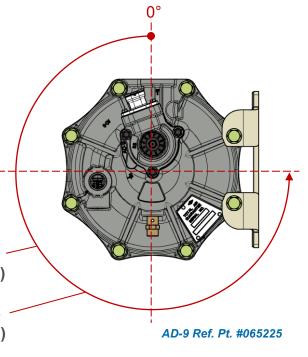

#### 065225 Example shown:

Upper Mounting Bracket Angle = 270° Lower Mounting Bracket Angle = 270° Always positive, measured CCW

Upper Mounting Bracket Angle (CCW from SUP)

Lower Mounting Bracket Angle (CCW from SUP)