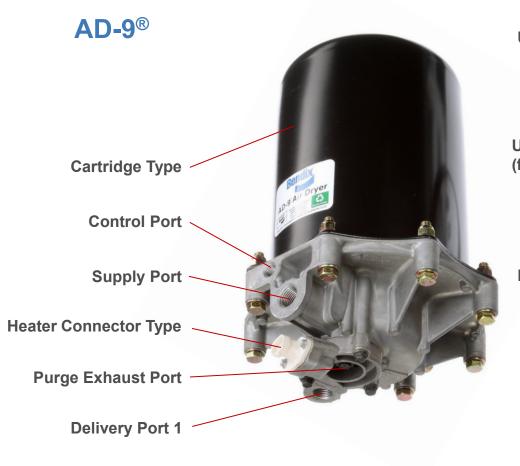

## Bendix® AD-9®, AD-9si®, AD-IP®, AD-RP™, AD-SP® Air Dryers

## Bendix® AD-9®, AD-9si®, AD-IP®, AD-RP™, AD-SP® Air Dryers

Always positive, measured CW

AD-9si Ref. Pt. #K092871

**Cartridge Type** 

**Clamp Band** 

**Control Port** 

**Extended Purge Port** 

**Heater Connector Type** 

**Supply Port** 

Clamp Band Angle (CW from SUP)

\*\*Clamp Band Angle shown: Clamp Band Angle = 335°

Mounting

Safety Valve

**Purge Exhaust Port** 

**Governor (Integral)** 

**Delivery Port 1** 

**Delivery Port 2** 

Mounting