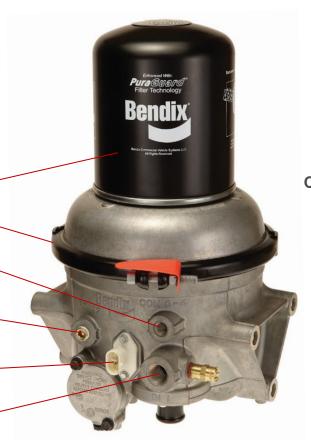

### **AD-RP™** and **AD-SP®**

**Control Port** 

**Supply Port** 

**Delivery Port 1** 

Mounting

Remote Purge Port (AD-RP only)

**Purge Exhaust Port** 