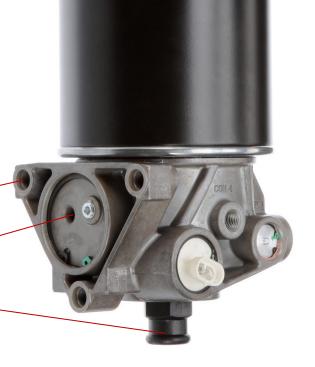

## Bendix® AD-9®, AD-9si®, AD-IP®, AD-RP™, AD-SP® Air Dryers

Always positive, measured CW

AD-9si Ref. Pt. #K092871

**Cartridge Type** 

**Clamp Band** 

**Control Port** 

**Extended Purge Port** 

**Heater Connector Type** 

**Supply Port** 

Clamp Band Angle (CW from SUP)

\*\*Clamp Band Angle shown: Clamp Band Angle = 335°

Mounting

Safety Valve

**Purge Exhaust Port** 

**Governor (Integral)** 

**Delivery Port 1** 

**Delivery Port 2** 

Mounting